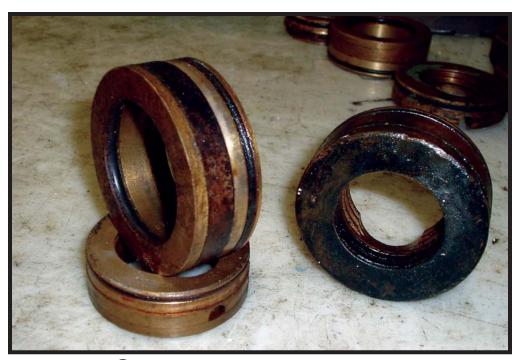

## **Built to Last!**

These Inpro/Seal® Bearing Isolators performed flawlessly protecting pump bearings for twenty-plus years in an Iowa Ethanol Refinery. Bearings are designed to last 175,000 hours, but very seldom do. With Inpro/Seal® permanent bearing protection in place, you can obtain these same long-term results in your facility.